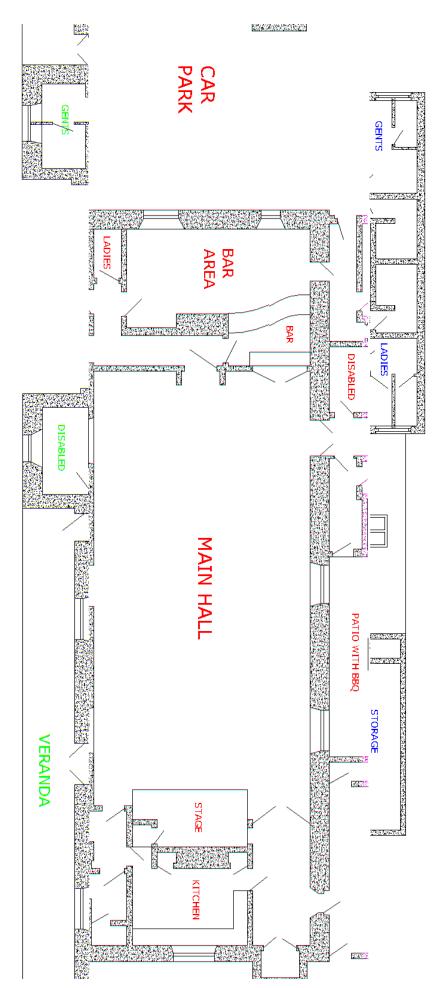

# Fact File

### MAIN HALL

- Dimensions 16.5 m \* 8.0 m
- Effective floor area 117 sq m
- Stage 4.6 m \* 2.7 m (max)
- Sockets for amplifiers for discos, etc.
- Basic PA system with cd player
- 120 chairs,14 tables (seat 6 8 each), 6 half size tables
- Maximum capacity 120
- Access to kitchen
- Licenced bar (limited capacity)
- Electric heating and fluorescent lighting

### **BAR AREA**

- Floor area: 6.6 m \* 3.0 m
- Sockets for audio and presentation equipment.
- 24 chairs, 2 small round tables, 4 bar stools
- Maximum capacity: 30
- Licenced bar
- Electric heating

The main hall and bar area have separate entrances and toilets.

## **KITCHEN**

- Basic crockery and cutlery for 90
- Glasses: 75 wine, 120 nip, 80 highball, 90 pint
- Electric oven and hob
- Industrial dishwasher
- Fridge
- 30 Litre hot water urn
- Coffee machine with four thermos flasks
- Large tea pots
- Sugar & milk sets

### **OUTSIDE**

- Parking for approx. 24 cars
- Playing field (football pitch)
- Large (double) barbeque

The below plan shows the layout of the building